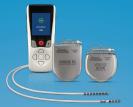

#### Vercise<sup>™</sup> DBS Systems

Designed with a patient's omfort in mind, the Vercise DBS Systems offer a compact IPG, smaller, thinner with contoured edges for minimal erosion.

Vercise PC offers a larger battery capacity in a 20% smaller IPG size while Vercise Gevia™ offers a 25-year rechargeable battery longevity.¹