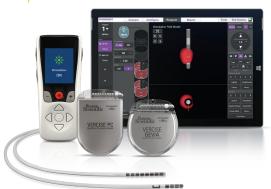

#### Vercise<sup>™</sup> DBS Systems

Designed with a patient's omfort in mind, the Vercise DBS Systems offer a compact IPG, smaller, thinner with contoured edges for minimal erosion.

Vercise PC offers a larger battery capacity in a 20% smaller IPG size while Vercise Gevia™ offers a 25-year rechargeable battery longevity.¹

#### **Vercise™ Neural Navigator 2**

Vercise Neural Navigator 2 with STIMVIEW™ Technology makes directional programming intuitive and simple.

STIMVIEW Technology shows you the volume of tissue being activated for your selected stimulation settings.