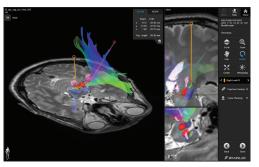

#### **Vercise™ Neural Navigator 2**

Vercise Neural Navigator 2 with STIMVIEW™ Technology makes directional programming intuitive and simple.

STIMVIEW Technology shows you the volume of tissue being activated for your selected stimulation settings.