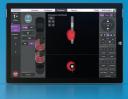

#### **Vercise™ Neural Navigator 2**

Vercise Neural Navigator 2 with STIMVIEW™ Technology makes directional programming intuitive and simple.

STIMVIEW Technology shows you the volume of tissue being activated for your selected stimulation settings.